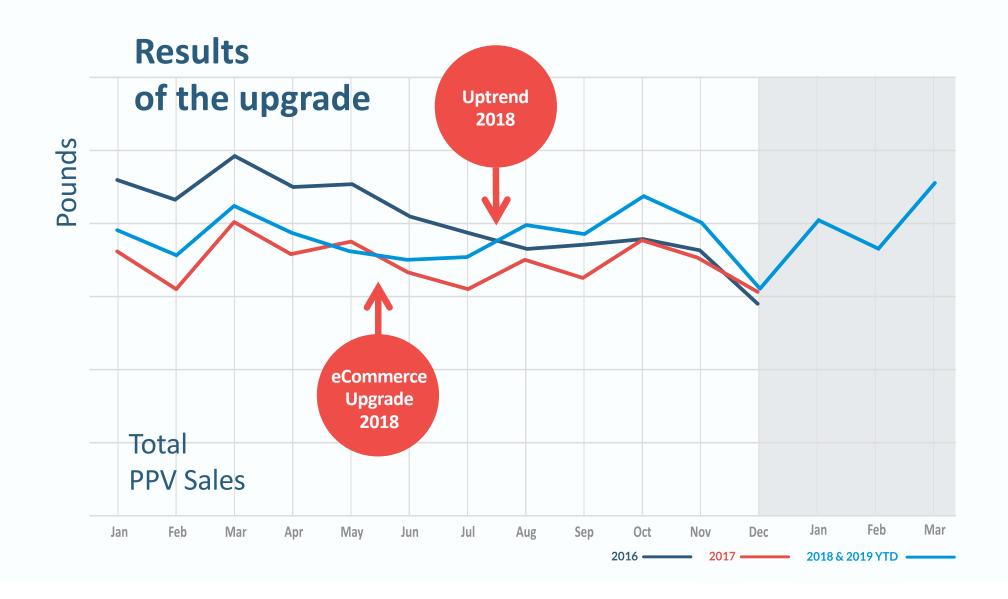

# The Challenge

- Downward trend in pay-per-view sales in 2016
- Investigation showed validation issues
- User eCommerce workflow long and exhausting
- 13 steps to purchase (in the worst case scenario)

Old eCommerce user workflow

The impact of small, incremental changes did not return PPV sales to their 2016 levels.

# Results of the upgrade

- Uplift in PPV Sales by 9% in 2018
- Checkout steps reduced by 65% from 13 steps to 5 steps
- Guest checkouts: 22% of transactions (average) / March 2019: 25%
- New registrations: 21% of transactions (average) / March 2019: 22%