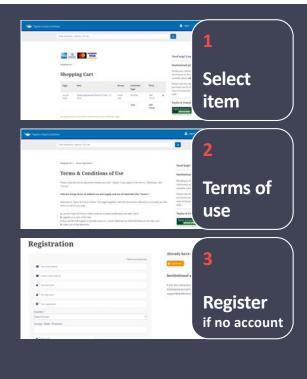

# The Challenge

- Downward trend in pay-per-view sales in 2016
- Investigation showed validation issues
- User eCommerce workflow long and exhausting
- 13 steps to purchase (in the worst case scenario)

Old eCommerce user workflow

The impact of small, incremental changes did not return PPV sales to their 2016 levels.