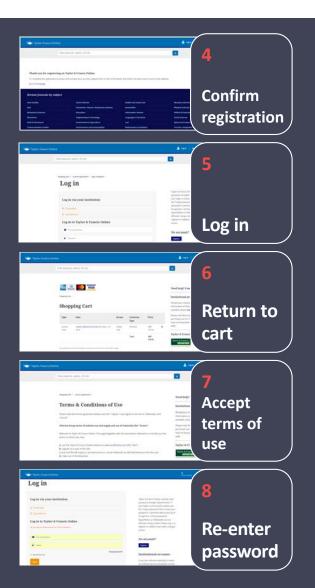

# Benefits of the upgrade

- Streamlined workflow: Much shorter route to purchase
- Persistent cart: Save content in cart for later
- Guest checkout: Purchase without registering

# Results of the upgrade

- Uplift in PPV Sales by 9% in 2018
- Checkout steps reduced by 65% from 13 steps to 5 steps
- Guest checkouts: 22% of transactions (average) / March 2019: 25%
- New registrations: 21% of transactions (average) / March 2019: 22%