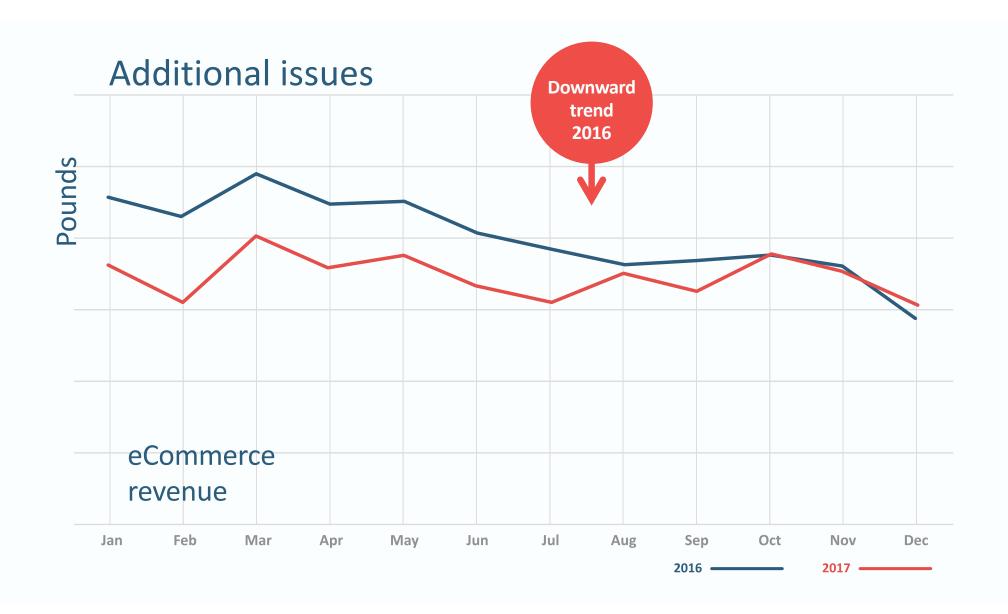

# The Challenge

- Downward trend in pay-per-view sales in 2016
- Investigation showed validation issues
- User eCommerce workflow long and exhausting
- 13 steps to purchase (in the worst case scenario)

Old eCommerce user workflow

The impact of small, incremental changes did not return PPV sales to their 2016 levels.