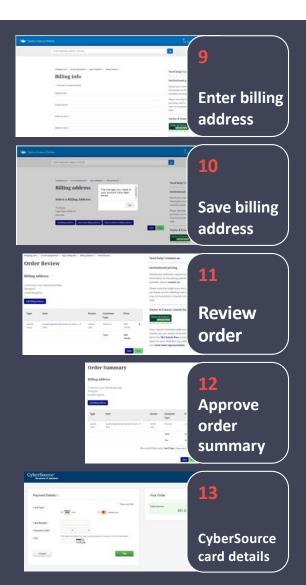

# Benefits of the upgrade

- Streamlined workflow: Much shorter route to purchase
- Persistent cart: Save content in cart for later
- Guest checkout: Purchase without registering

# Results of the upgrade

- Uplift in PPV Sales by 9% in 2018
- Checkout steps reduced by 65% from 13 steps to 5 steps
- Guest checkouts: 22% of transactions (average) / March 2019: 25%
- New registrations: 21% of transactions (average) / March 2019: 22%