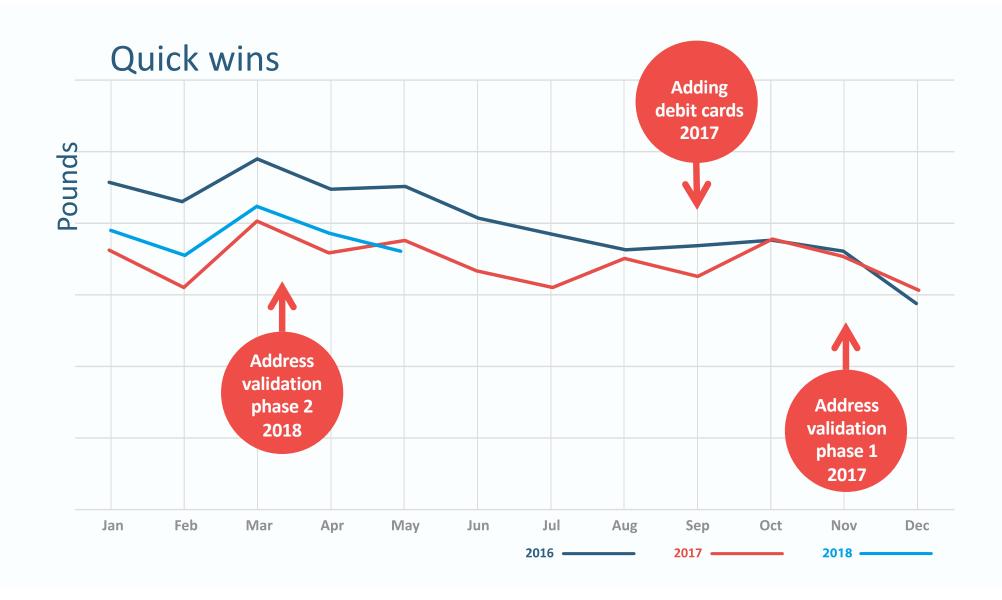

Old eCommerce user workflow

The impact of small, incremental changes did not return PPV sales to their 2016 levels.

# Results of the upgrade

- Uplift in PPV Sales by 9% in 2018
- Checkout steps reduced by 65% from 13 steps to 5 steps
- Guest checkouts: 22% of transactions (average) / March 2019: 25%
- New registrations: 21% of transactions (average) / March 2019: 22%