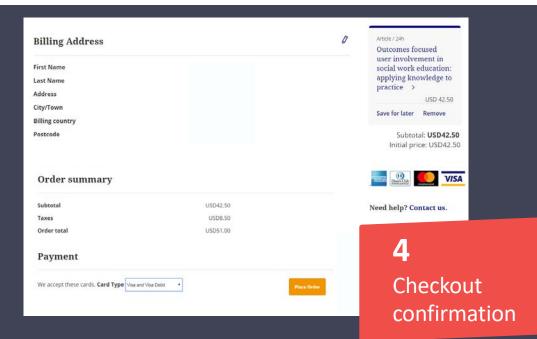

# Results of the upgrade

- Uplift in PPV Sales by 9% in 2018
- Checkout steps reduced by 65% from 13 steps to 5 steps
- Guest checkouts: 22% of transactions (average) / March 2019: 25%
- New registrations: 21% of transactions (average) / March 2019: 22%